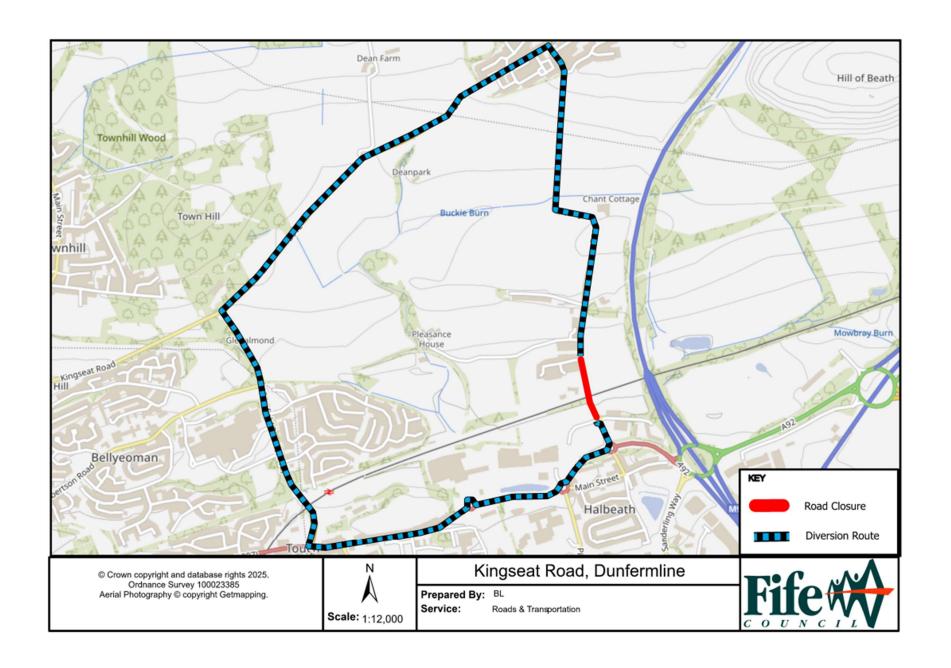

## **Temporary Road Closure**

WHERE? Kingseat Road, Dunfermline (from Halbeath Interchange Business Park to Hill View Court).

The alternative route for through traffic is via Kingseat Road (B912), Whitefield Road (B912), Halbeath Road (A907), Kingseat Road (B912).