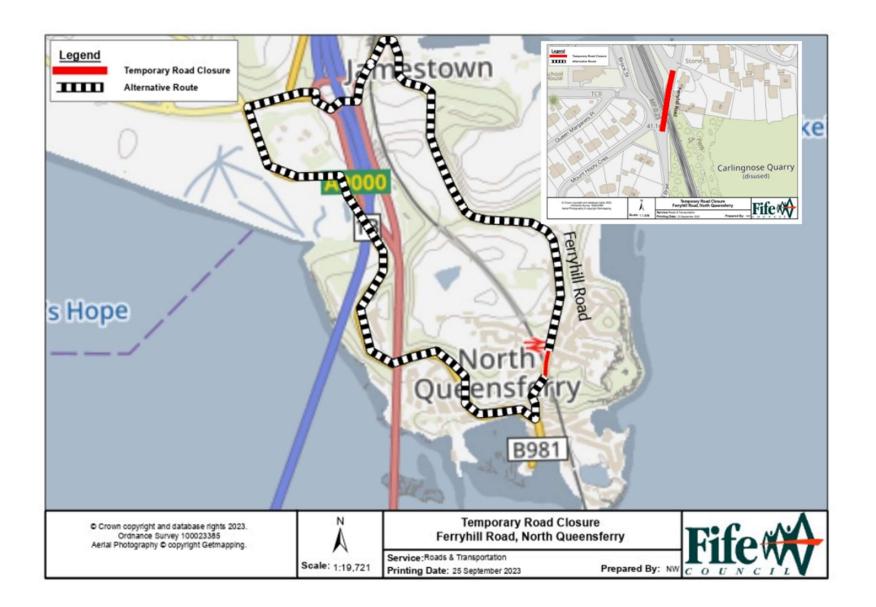

## **Temporary Road Closure**

WHERE? Ferryhills Road, North Queensferry (from its junction with Mount Hooly Crescent to outside property no. 4b).

The alternative route for through traffic is via Main Road, B981, Hope Street & Ferryhills Road.

Access for emergency service vehicles and residents will be maintained.

Pedestrian access will be maintained.

WHEN? From 10pm on Thursday 3<sup>rd</sup> July 2025 to 6am on Friday 4<sup>th</sup> July 2025.

WHY? To allow rail bridge inspection works to be carried out in safety.

WHO? Conworx are responsible for these works and can be contacted as follows:

**Project Engineer: 01698 862 888** 