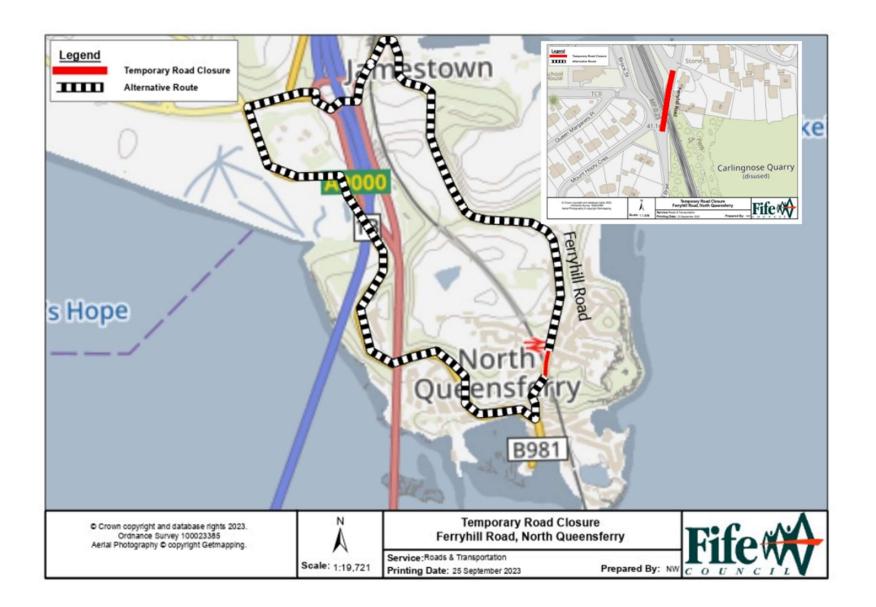

## **Temporary Road Closure**

WHERE? Ferryhills Road, North Queensferry (from its junction with Mount Hooly Crescent to outside property no. 4b).

The alternative route for through traffic is via Main Road, B981, Hope Street & Ferryhills Road.

Access for emergency service vehicles and residents will be maintained.

Pedestrian access will be maintained.

WHEN? From 10pm on Monday 30<sup>th</sup> June 2025 to 6am on Tuesday 1<sup>st</sup> July 2025.

WHY? To allow rail bridge inspection works to be carried out in safety.

WHO? Conworx are responsible for these works and can be contacted as follows:

Project Engineer: 01698 862 888