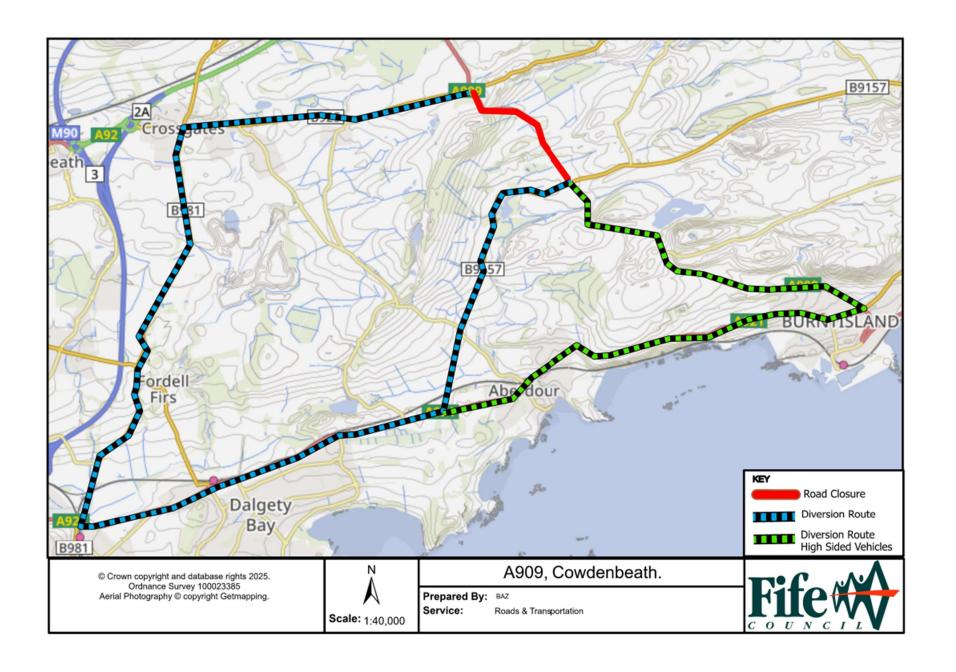

## **Temporary Road Closure**

WHERE? A909, Cowdenbeath (from Jct. B925 to Jct. B9157).

The alternative route for through traffic is via B925, B981, A921 & B9157.

High Sided Vehicles alternative route via B925, B981, A921 & A909.