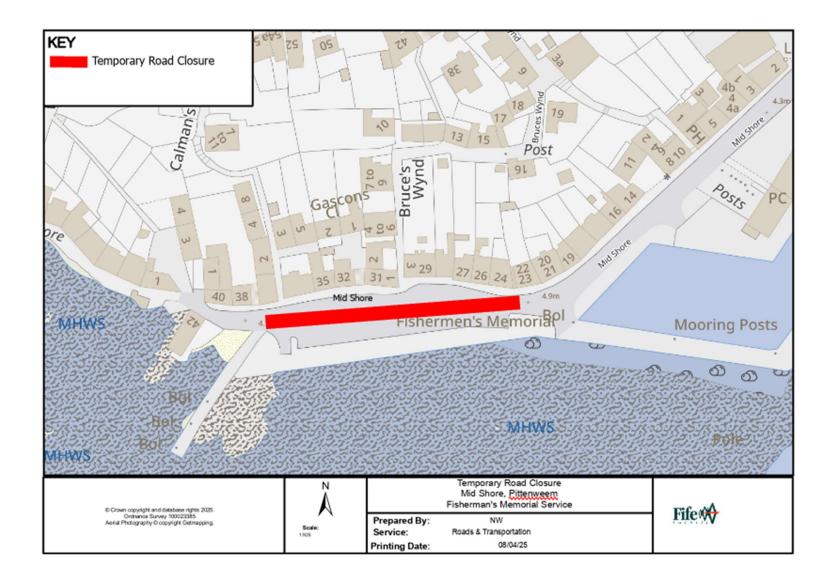

## Temporary Road Closure Mid Shore, Pittenweem Fisherman's Memorial Service

WHERE? Mid Shore, Pittenweem – from property no. 23 to West Shore.

There is no alternative route for vehicular traffic.

Access for emergency service vehicles and pedestrians will be maintained.