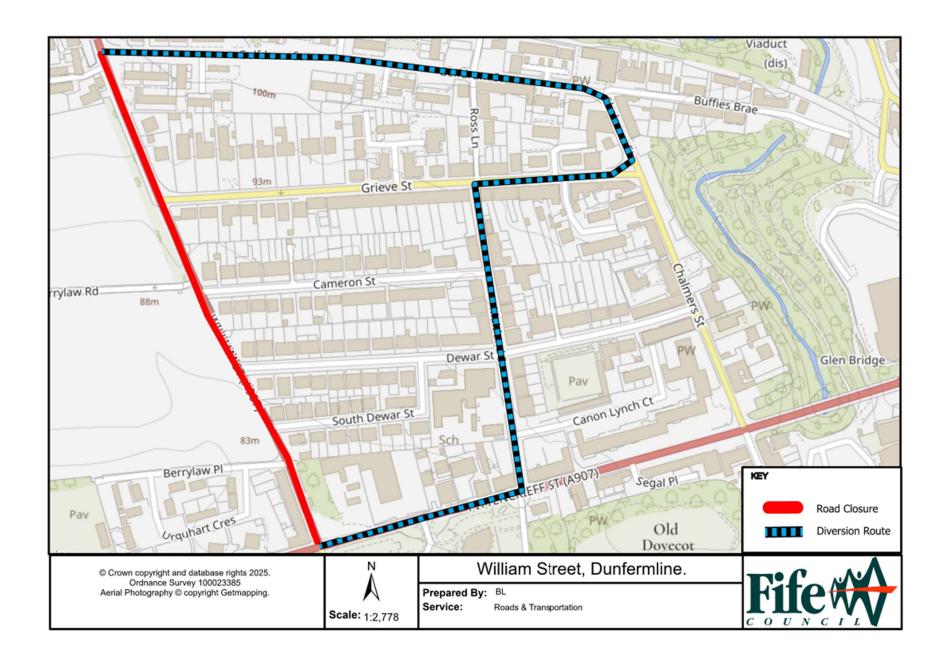

## **Temporary Road Closure**

WHERE? William Street, Dunfermline (from Jct. Pittencreiff Street(A907) to Jct. Golfdrum Street.

The alternative route for through traffic is via Golfdrum Street, Chalmers Street, Greive Street, Maitland Street & Pittencreiff Street.