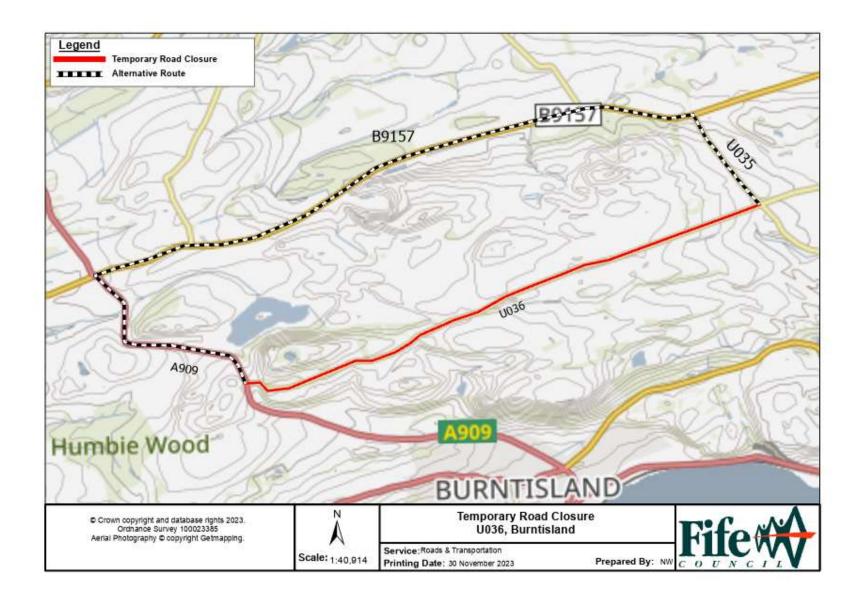

## <u>Temporary Road Closure</u> (Continuation)

WHERE ? U036, Burntisland – Entire Length.

The alternative route for vehicular traffic is via A909, B9157 & U035.

Access for emergency service vehicles will be via diversion route.