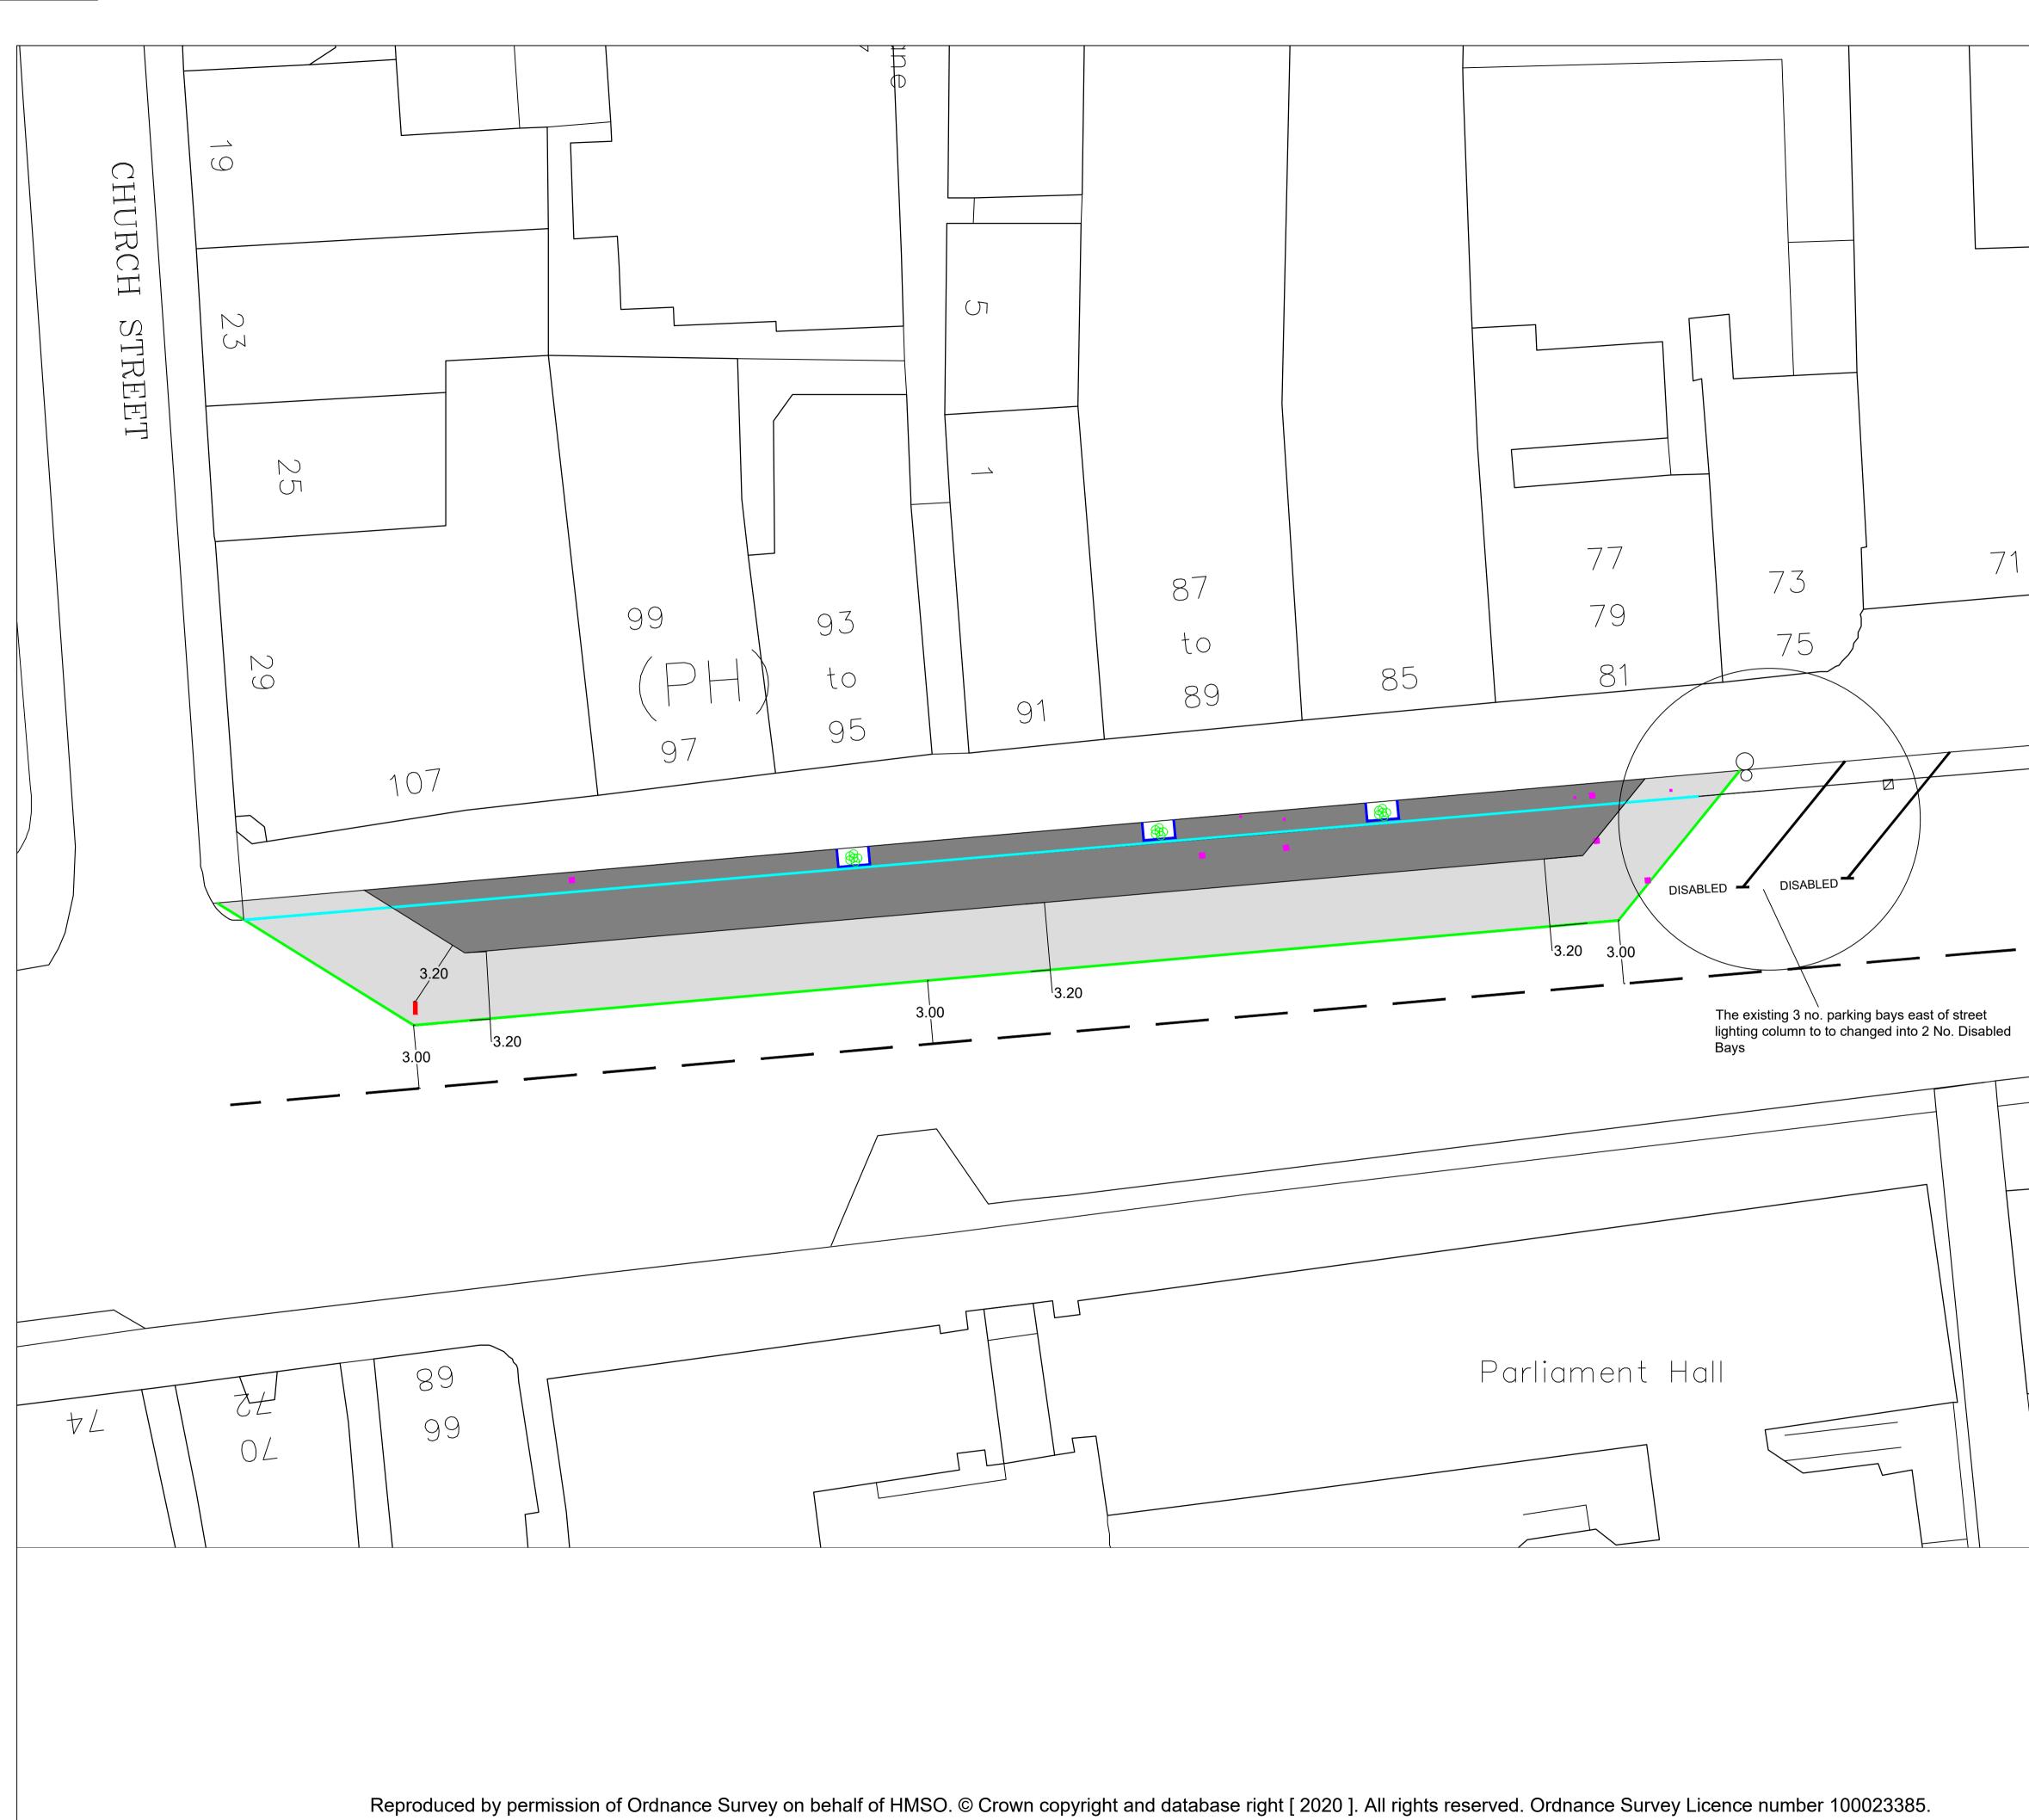

Iron Work to be re-set to new levels.

| Area                                                                                                                                                                              | for Businesses.   |          |                                      |          |           |    |  |
|-----------------------------------------------------------------------------------------------------------------------------------------------------------------------------------|-------------------|----------|--------------------------------------|----------|-----------|----|--|
| Area for Pedestrians 3.2m wide. Outside edge of<br>pedestrian footway to be measured from centre<br>line of carriageway leaving a 3m wide running<br>lane for east bound traffic. |                   |          |                                      |          |           |    |  |
| Edger (50x100mm)                                                                                                                                                                  |                   |          |                                      |          |           |    |  |
| Drainage Channel.                                                                                                                                                                 |                   |          |                                      |          |           |    |  |
| Existing Guly                                                                                                                                                                     |                   |          |                                      |          |           |    |  |
| Edging kerbs around tree pits                                                                                                                                                     |                   |          |                                      |          |           |    |  |
| Exist                                                                                                                                                                             | ing Street Lighti | ng Colur | nn                                   |          |           |    |  |
|                                                                                                                                                                                   |                   |          | w (Glasdon Sign<br>Bolt down fixing) |          |           |    |  |
|                                                                                                                                                                                   |                   |          |                                      |          |           |    |  |
|                                                                                                                                                                                   |                   |          |                                      |          |           |    |  |
|                                                                                                                                                                                   |                   |          |                                      |          |           |    |  |
|                                                                                                                                                                                   |                   |          |                                      |          |           |    |  |
| REV AMENDMENTS BY APP'VD DATE                                                                                                                                                     |                   |          |                                      |          |           |    |  |
| <b>FIERVICE</b> - Ken Gourlay                                                                                                                                                     |                   |          |                                      |          |           |    |  |
| TITLE:<br>SOUTH STREET<br>SPACES FOR PEOPLE                                                                                                                                       |                   |          |                                      |          |           |    |  |
| DRAFT                                                                                                                                                                             | TENDER            |          | CONSTRUCTION                         |          | AS BUIL   | .T |  |
| DESIGNED MB                                                                                                                                                                       | DRAWN             | MB       | CHECKED                              |          | APPRO\    |    |  |
| DATE: 03/11/20                                                                                                                                                                    | SCALE: NTS        | @ A      | DRAWING No.: 0                       | 1/P60094 | 4/500/001 |    |  |