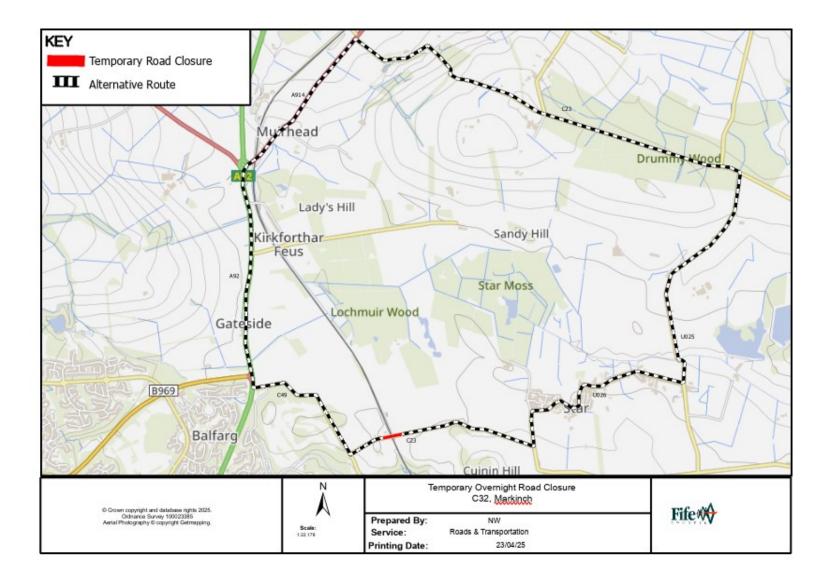

## <u>Temporary Overnight Road Closure</u> <u>C32, Markinch</u>

WHERE? Markinch, C32 – From Newton Farm Cottages in an easterly direction for a distance of 150 metres or thereby.

The alternative route for vehicular traffic is via U026, U025, C23, A914, A92 and C49.