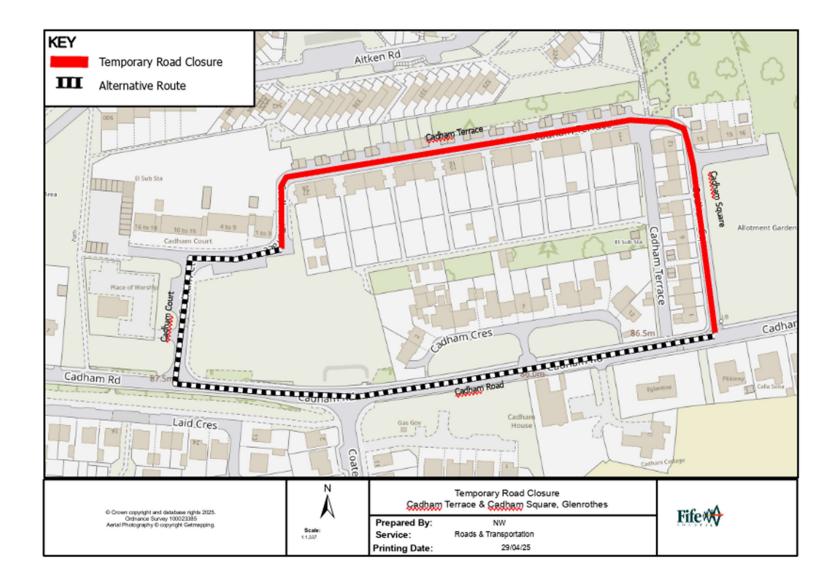

The Fife Council (Cadham Terrace & Cadham Square, Glenrothes) (Temporary Prohibition of Use) Order 2025

## <u>Temporary Road Closure</u> <u>Cadham Terrace & Cadham Square, Glenrothes</u>

\_\_\_\_\_

WHERE? Glenrothes, Cadham Terrace – From the jct. Cadham Court to the jct. Cadham Square.

> Glenrothes, Cadham Square – From the jct. Cadham Terrace to the jct. Cadham Road.

The alternative route for vehicular traffic is via Cadham Road and Cadham Court.

Access for emergency services and pedestrians will be maintained.

- WHEN? Daily from 08.00hrs to 16.30hrs 09/06/25 to 29/08/25, or until earlier completion of the works.
- **WHY?** To allow installation of street lighting column and cabling works to be carried out in safety.
- WHO? Fife Council Roads & Lighting Services is responsible for these works and can be contacted as follows: