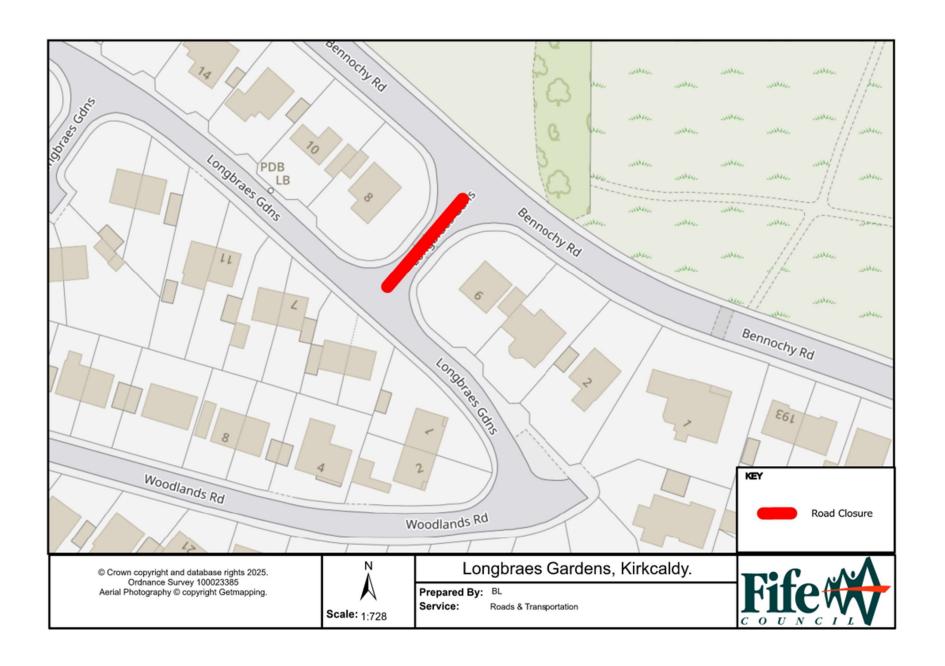

## **Temporary Road Closure**

WHERE? Longbraes Gardens, Kirkcaldy (from Jct. Bennochy Road to Jct. at property no.8).

The alternative route for through traffic is via Western Jct. Longbraes Gardens.

Access for emergency service vehicles and residents will be maintained.