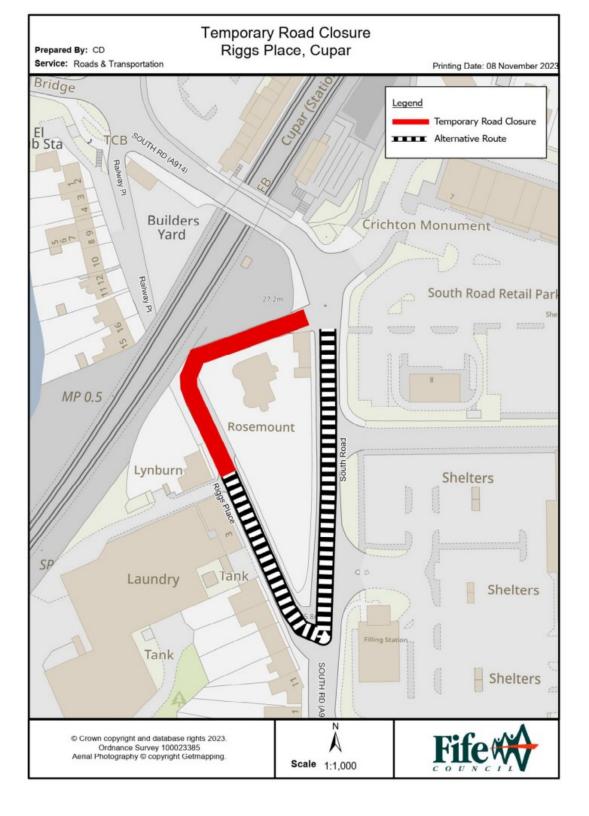

## Temporary Road Closure Riggs Place, Cupar

WHERE? Riggs Place, from property "Lynburn" to jct.

South Road.

The alternative route for vehicular traffic is via

South Road and Riggs Place.

Access for emergency services, residents and