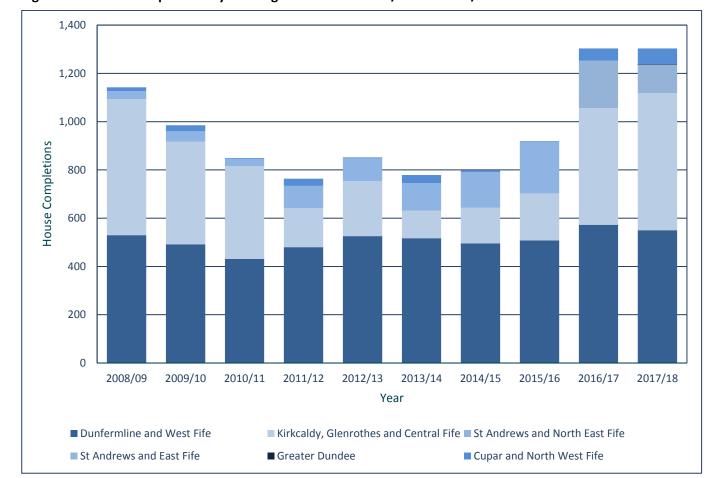

# **Past Completions**

**2.3** Care should be taken in interpreting past completion rates which may have been subject to particular influences such as market conditions or supply constraints.

Figure 2.1: Completions by Housing Market Area 2008/2009 – 2017/2018

| Housing Market Area/Year                  | 08/09 | 09/10 | 10/11 | 11/12 | 12/13 | 13/14 | 14/15 | 15/16 | 16/17 | 17/18 |
|-------------------------------------------|-------|-------|-------|-------|-------|-------|-------|-------|-------|-------|
| Dunfermline and West Fife                 | 530   | 492   | 431   | 480   | 526   | 520   | 495   | 503   | 573   | 550   |
| Kirkcaldy, Glenrothes and<br>Central Fife | 563   | 425   | 385   | 161   | 228   | 115   | 147   | 195   | 483   | 568   |
| St Andrews and North East<br>Fife         | 33    | 43    | 30    | 93    | 94    | 114   | 148   | 212   |       |       |
| St Andrews and East Fife                  |       |       |       |       |       |       |       |       | 196   | 118   |
| Greater Dundee (Fife)                     |       |       |       |       |       |       |       |       | 0     | 2     |
| Cupar and North West Fife                 | 16    | 25    | 3     | 30    | 4     | 33    | 7     | 4     | 51    | 65    |
| Fife                                      | 1,142 | 985   | 849   | 764   | 852   | 782   | 797   | 913   | 1,303 | 1,303 |

2.4 Total completion rates for all tenures have varied from year to year and have not followed any specific pattern (see Figures 2.1, 2.2 and 2.3). Until 2008/2009 the overall trend had been upwards but the effects of the recession have had a significant effect on housebuilding. The 6 years prior to 2016/17 were the 6 years with the fewest completions since records began in 1987 as shown in Figure 2.2. However, 2016/17 showed signs of an upturn in house building in Fife with the highest number of completions since the recession. This year's completions on sites of capacity greater than 4 units number, coincidentally, the same as in 2016/17.