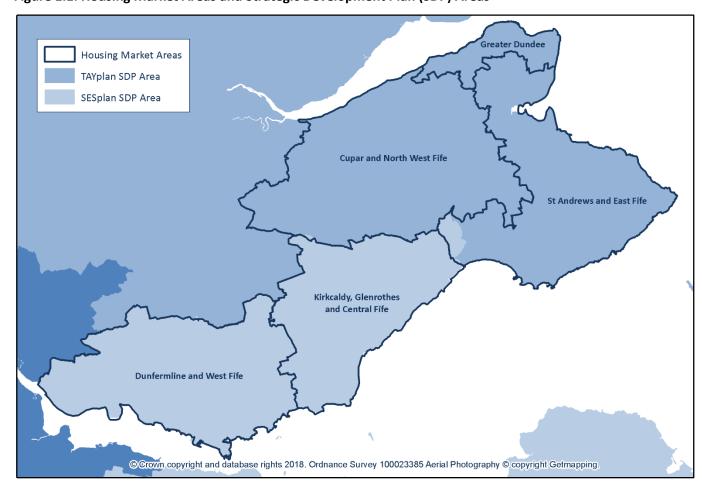

KY7 5LT

Tel: 03451 555555 x442265

email: dale.frodsham@fife.gov.uk

Figure 1.1: Housing Market Areas and Strategic Development Plan (SDP) Areas

# Strategic Development Plans and the Housing Supply Targets

**4.4** Fife's strategic planning framework is given by two Strategic Development Plans, both of which extend to cover different parts of Fife: TAYplan covers North East Fife and SESplan covers Central and West Fife (see Figure 1.1). The Strategic Development Plans treat the housing supply targets differently and each is discussed separately.