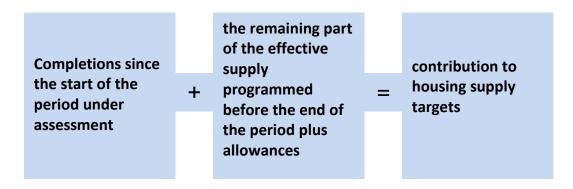

Y TARGETS**

#### Context

- **4.1** The Scottish Government, in PAN 2/2010: Affordable Housing and Housing Land Audits, advises that Housing Land Audits should indicate the output from effective sites for a 5 year period with an indicative figure for later years. The Housing Land Audit shows 5 years of programming on effective sites with an indication of the number of house units remaining to be developed post-2023. This is shown in Schedule 1.
- **4.2** The Housing Supply Target (HST) is the outcome of an assessment of housing demand and need (expressed in house units), which reflects the planning strategy and environmental and infrastructure constraints.

# **Contributing to the Housing Supply Targets**

**4.3** The contribution of sites to the housing supply targets is assessed thus:



# Strategic Development Plans and the Housing Supply Targets

**4.4** Fife's strategic planning framework is given by two Strategic Development Plans, both of which extend to cover different parts of Fife: TAYplan covers North East Fife and SESplan covers Central and West Fife (see Figure 1.1). The Strategic Development Plans treat the housing supply targets differently and each is discussed separately.

#### **SESplan Housing Supply Target**

4.5 SESplan, approved in June 2013, set the housing land requirement, through Supplementary Guidance – Housing Land, for that part of Fife which falls within the SESplan strategic development plan boundary. This version of SESplan is in the process of being replaced and is currently being considered by Scottish Ministers who have the final say as t