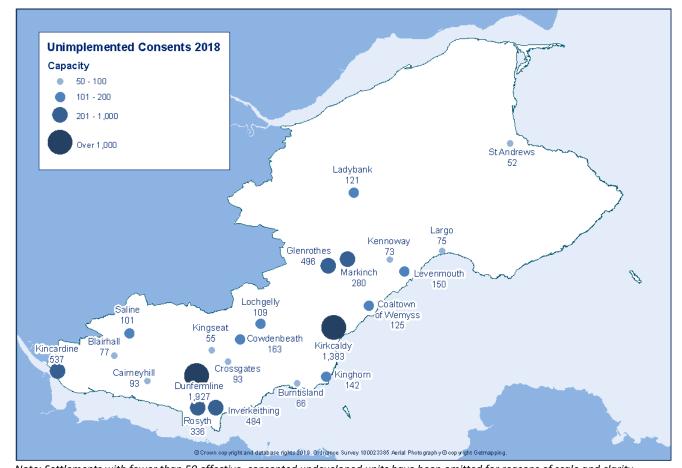

Source: Schedule 1, Fife Housing Land Audit 2018

Figure 3.3: Composition of the Unconstrained Housing Supply 2008/2009 – 2017/2018

Source: Housing Land Audits

Figure 3.4: Unimplemented Housing Consents 2018

Note: Settlements with fewer than 50 effective, consented undeveloped units have been omitted for reasons of scale and clarity.

**3.9** Figure 3.4 shows the geographical distribution of those sites with planning permission including the undeveloped portion of sites which are under construction. 7,458 unconstrained housing units with planning consent remain to be developed with the majority of these in the Dunfermline and West Fife; and Kirkcaldy, Glenrothes and Central Fife Housing Market Areas.