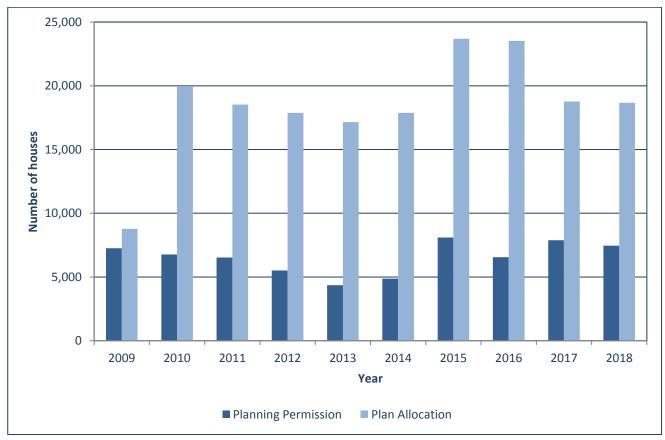

#### **Composition of the Unconstrained Land Supply**

3.8 The unconstrained land supply is made up of sites with planning permission, either full or in principle, including the remaining capacity of sites under construction; sites allocated for housing development in the adopted local development plan; and sites committed through the Strategic Housing Investment Plan (SHIP). Figure 3.2 splits the unconstrained land supply into sites with planning consent and sites allocated in the development plan or SHIP by Housing Market Area. Figure 3.3 shows the recent history of the unconstrained supply.

<sup>\*</sup> These figures represent the total unconstrained supply and are not limited to the 5 year period identified on a site by site basis in Schedule 1.

Figure 3.2: Unconstrained Land Supply by Housing Market Area 2018

| Housing Market Area                    | With Planning Permission | Allocated in Local Development<br>Plan/SHIP |
|----------------------------------------|--------------------------|---------------------------------------------|
| Dunfermline and West Fife              | 4,091                    | 8,202                                       |
| Kirkcaldy, Glenrothes and Central Fife | 2,795                    | 5,755                                       |
| St Andrews and East Fife               | 266                      | 2,346                                       |
| Greater Dundee (Fife)                  | 8                        | 246                                         |
| Cupar and North West Fife              | 298                      | 2,112                                       |
| Fife Totals                            | 7,458                    | 18,661                                      |

Note: Settlements with fewer than 50 effective, consented undeveloped units have been omitted for reasons of scale and clarity.

**3.9** Figure 3.4 shows the geographical distribution of those sites with planning permission including the undeveloped portion of sites which are under construction. 7,458 unconstrained housing units with planning consent remain to be developed with the majority of these in the Dunfermline and West Fife; and Kirkcaldy, Glenrothes and Central Fife Housing Market Areas.