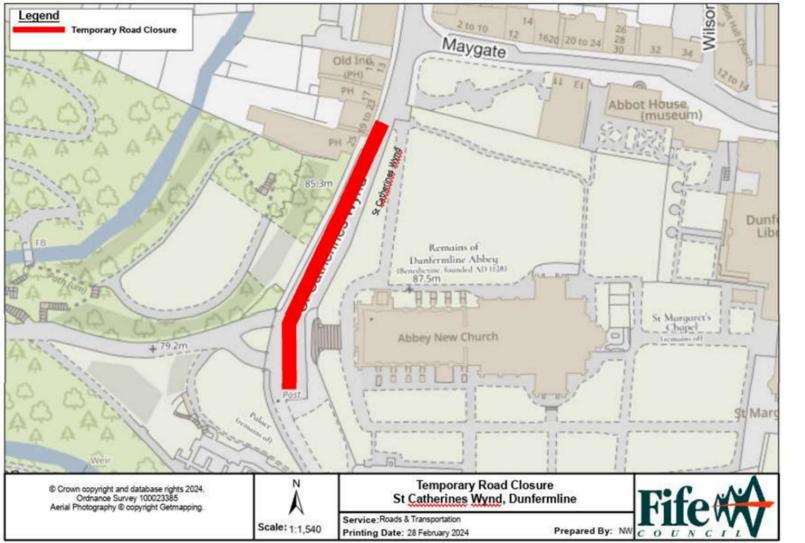

## **Temporary Road Closure**

WHERE ? St Catherines Wynd, Dunfermline (from outside property no. 21 to its termination).

There is no alternative route for through traffic.

Access for emergency service vehicles will be maintained.

Pedestrian access will be maintained.

WHEN ? Between 10am and 4pm on the following dates (Sundays only):

| 13/07/25 |
|----------|
| 10/08/25 |
| 07/09/25 |
| 12/10/25 |
| 16/11/25 |
| 07/12/25 |
| 15/03/26 |
| 12/04/26 |
| 10/05/25 |
| 14/06/26 |
| 12/07/26 |
| 09/08/26 |