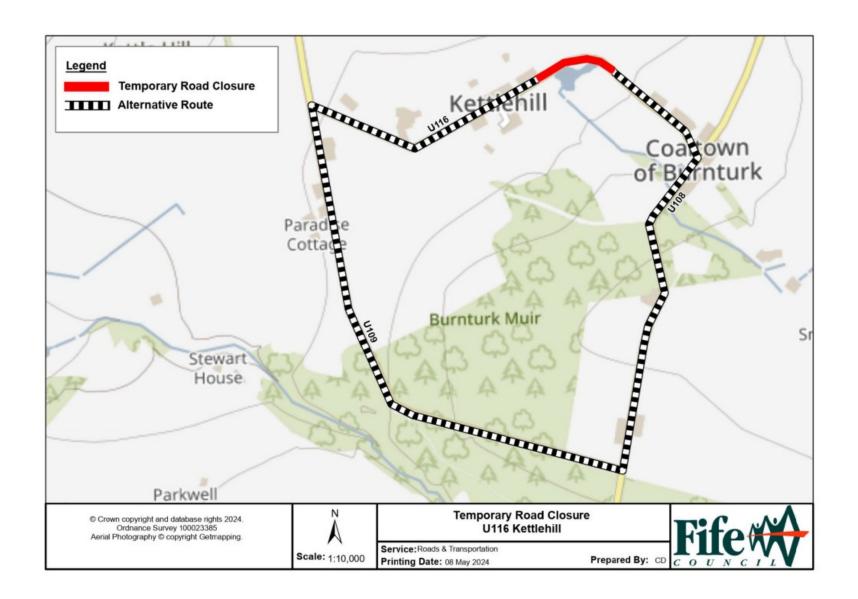

## Temporary Road Closure U116 Kettlehill

WHERE? U116 Kettlehill, from property "Balnashinar" to a

point 50 metres or thereby southeast of private

access road to "Bowden House".

The alternative route for vehicular access is via

U116 & U108 Burnturk, and U109.

Access for emergency services, pedestrians and

residents will be maintained.

WHEN? 16/05/24 at 00.01hrs to 20/05/24 at 23.59hrs, or until

earlier completion of the works.

WHY? To allow BT works to be carried out in safety.