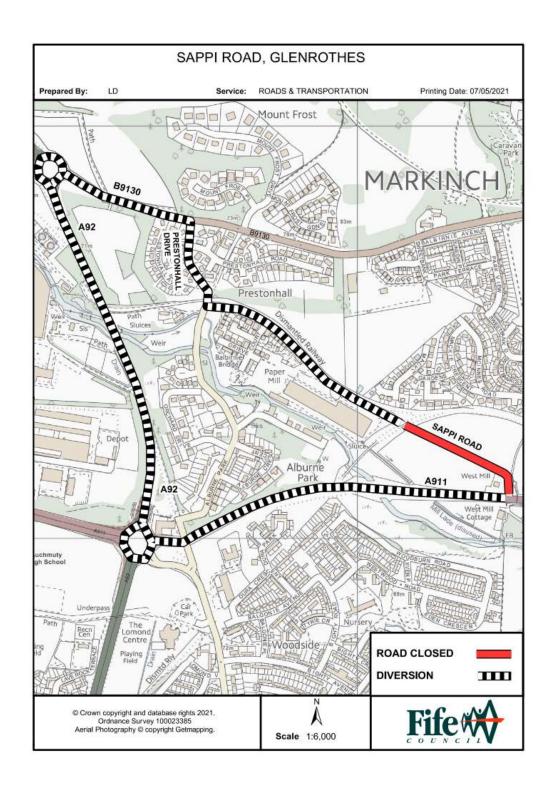

## Temporary Road Closure Sappi Road (West Mill), Glenrothes

WHERE? Sappi Road (West Mill), Glenrothes from jct. of A911 to jct. Ronald Paton Crescent.

The works will be carried out in phases. The alternative route for through vehicular traffic will be available for the majority of the closure period via the Persimmon's Housing Development. When the phased works prevent this route from being used, the alternative route for through vehicular traffic will be via Prestonhall Drive, B9130, A92 and A911. All as indicated by signage on site.