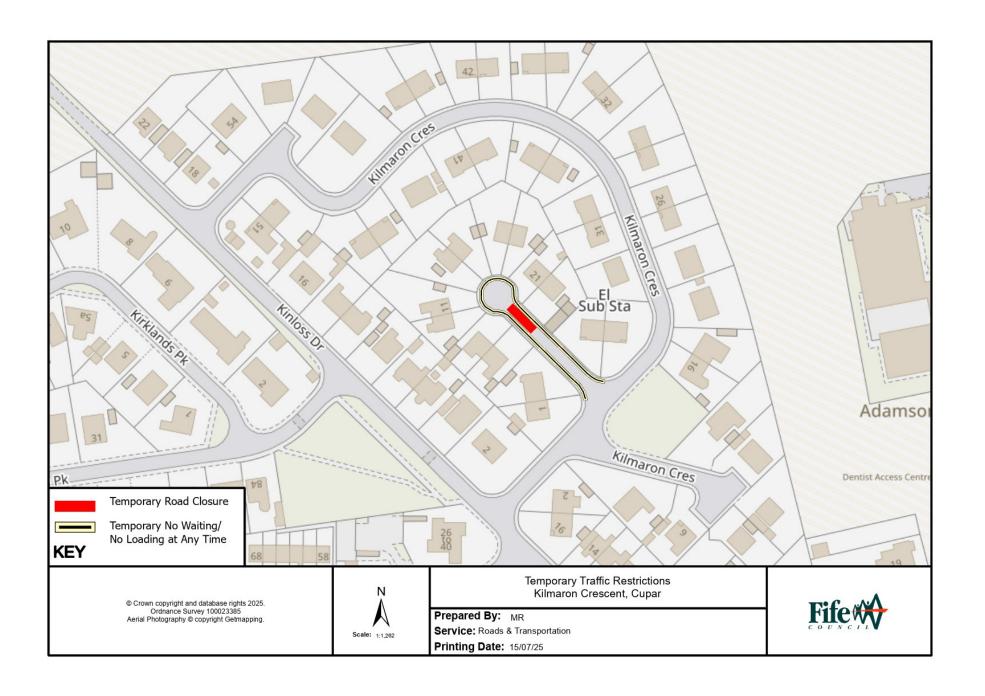

## WHERE? Temporary Road Closure -

Kilmaron Crescent (Cul-de-sac) - From Property no. 7 to Property no. 5.

## Temporary No Waiting/No Loading At Any Time -

Kilmaron Crescent (Cul-de-sac) – From Jct. of Kilmaron Crescent to End of Cul-de-sac.

There is no alternative route for vehicular traffic.

Access for emergency services, residents and pedestrians will be maintained.