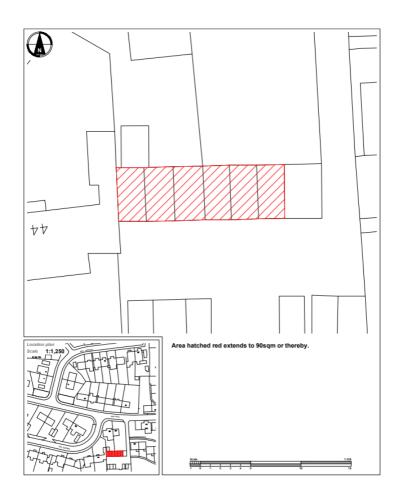

# Lock-ups 1-6, Well Road, Glenrothes, KY7 5DS

- Accessed from Well Road, Glenrothes.
- Potential investment opportunity.
- Net internal area approx. 15 sqm per lock up.
- Offers to estates.tenders@fife.gov.uk
- Offers over £20,000 are invited for the entire block (6 lock ups).

### **Description**

These six lock ups are located on the north side of a courtyard accessed via a lane to the east of 60 Well Road. The area is principally residential with all the usual amenities nearby. The Subjects comprise concrete floor, brick walls and corrugated sheet roofing with metal rainwater goods. Each lock up is accessed via timber open leaf doors.