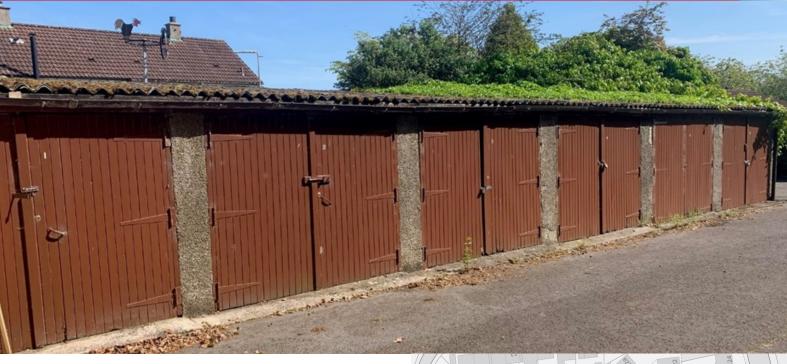

### **Description**

These six lock ups are located on the north side of a courtyard accessed via a lane to the east of 60 Well Road. The area is principally residential with all the usual amenities nearby. The Subjects comprise concrete floor, brick walls and corrugated sheet roofing with metal rainwater goods. Each lock up is accessed via timber open leaf doors.

#### Use

The Subjects are currently used as storage but may be suitable for other uses subject to statutory consents.