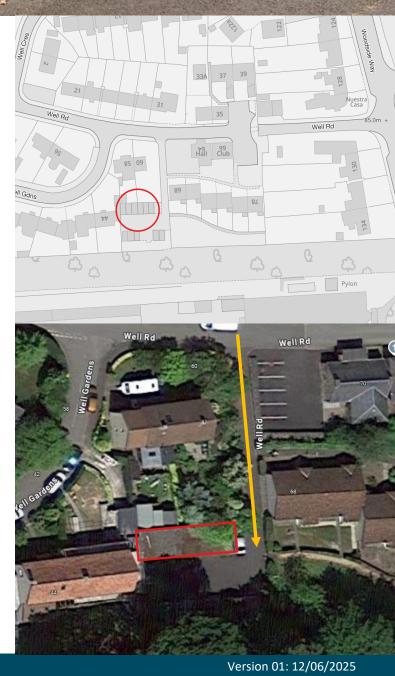

### **Description**

These six lock ups are located on the north side of a courtyard accessed via a lane to the east of 60 Well Road. The area is principally residential with all the usual amenities nearby. The Subjects comprise concrete floor, brick walls and corrugated sheet roofing with metal rainwater goods. Each lock up is accessed via timber open leaf doors.