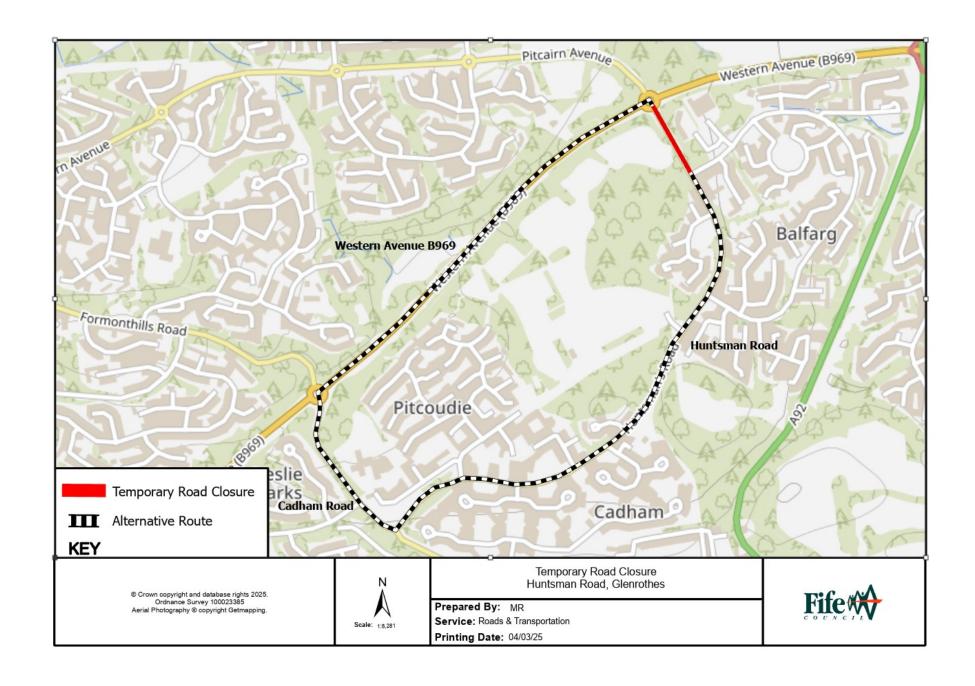

## Temporary Road Closure Huntsman Road, Glenrothes

WHERE? From Jct of Kilmichael Rd to Roundabout at B969

**Huntsman Road, Glenrothes** 

The alternative route for vehicular traffic is via Huntsman Rd. Cadham Rd and B969 Western Ave.

Access for emergency services and pedestrians

will be maintained.

WHEN? Daily from 07.30hrs to 17.00hrs on 12/05/25 to

16/05/25, or until earlier completion of the works.

WHY? To allow Carriageway resurfacing to be carried out