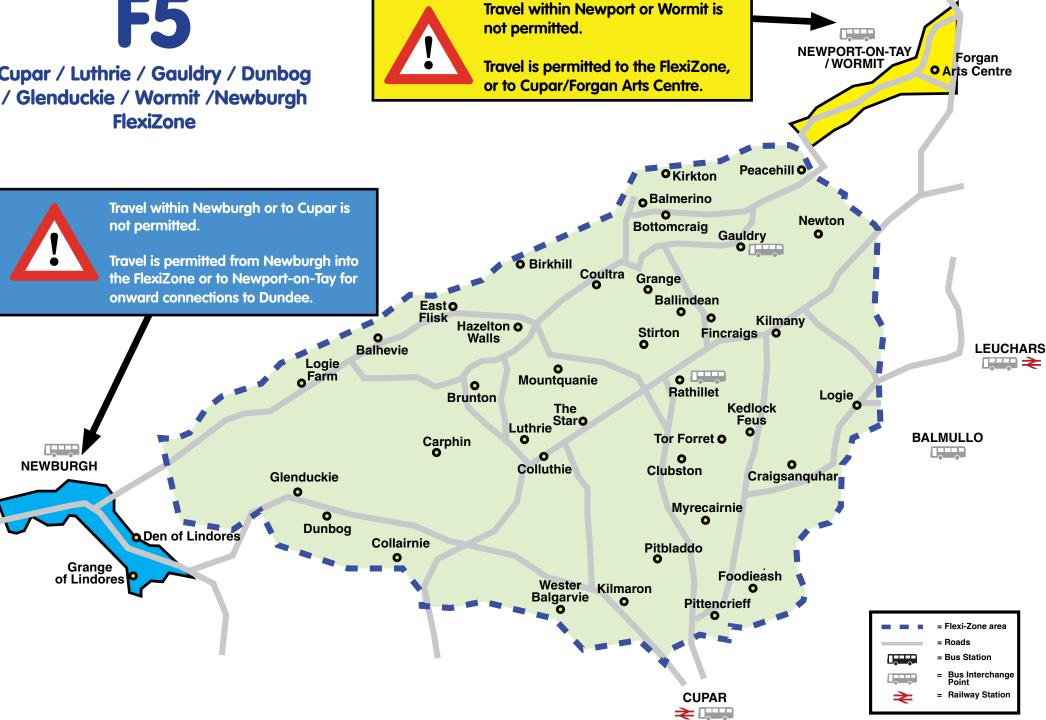

# Cupar / Luthrie / Gauldry / Dunbog / Glenduckie / Wormit / Newburgh

### **SERVICE F5**

You can travel at the following times:

Monday to Friday 0700 – 1815 Saturday 0815 – 1815