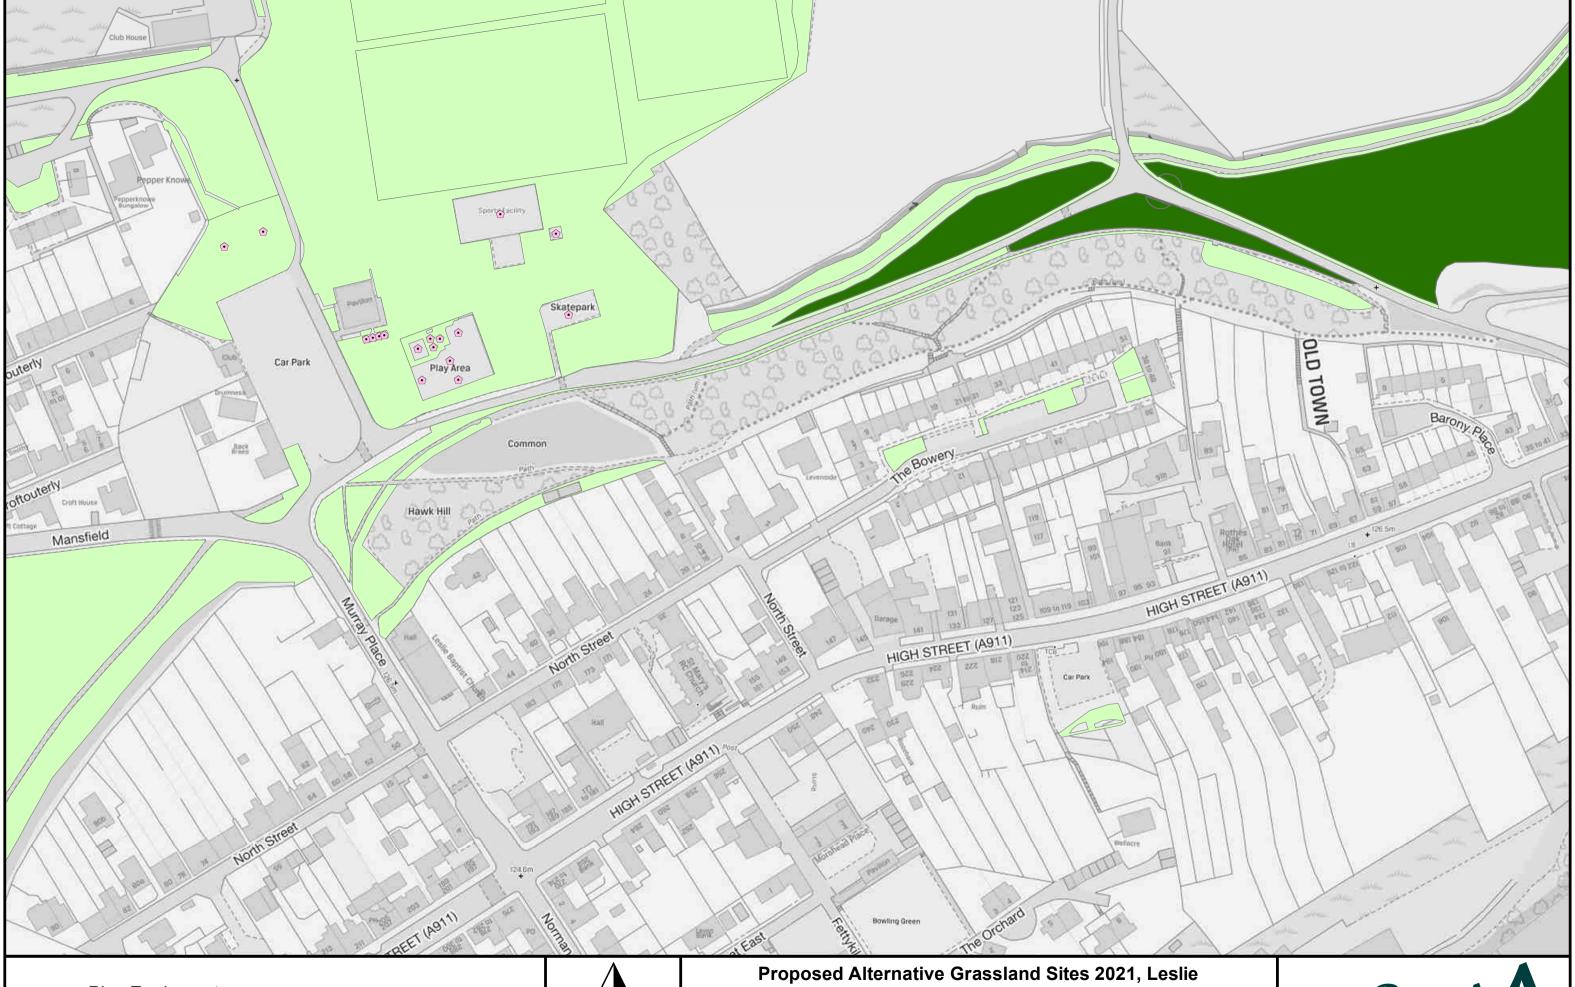

## **Alternative Grassland Sites**

C Penman Prepared by: Service:

**Grounds Maintenance Service** 

Alternative Grassland Opportunities Accepted Areas of Cut Grass/Standard Cut

Glenrothes North, Leslie and Markinch