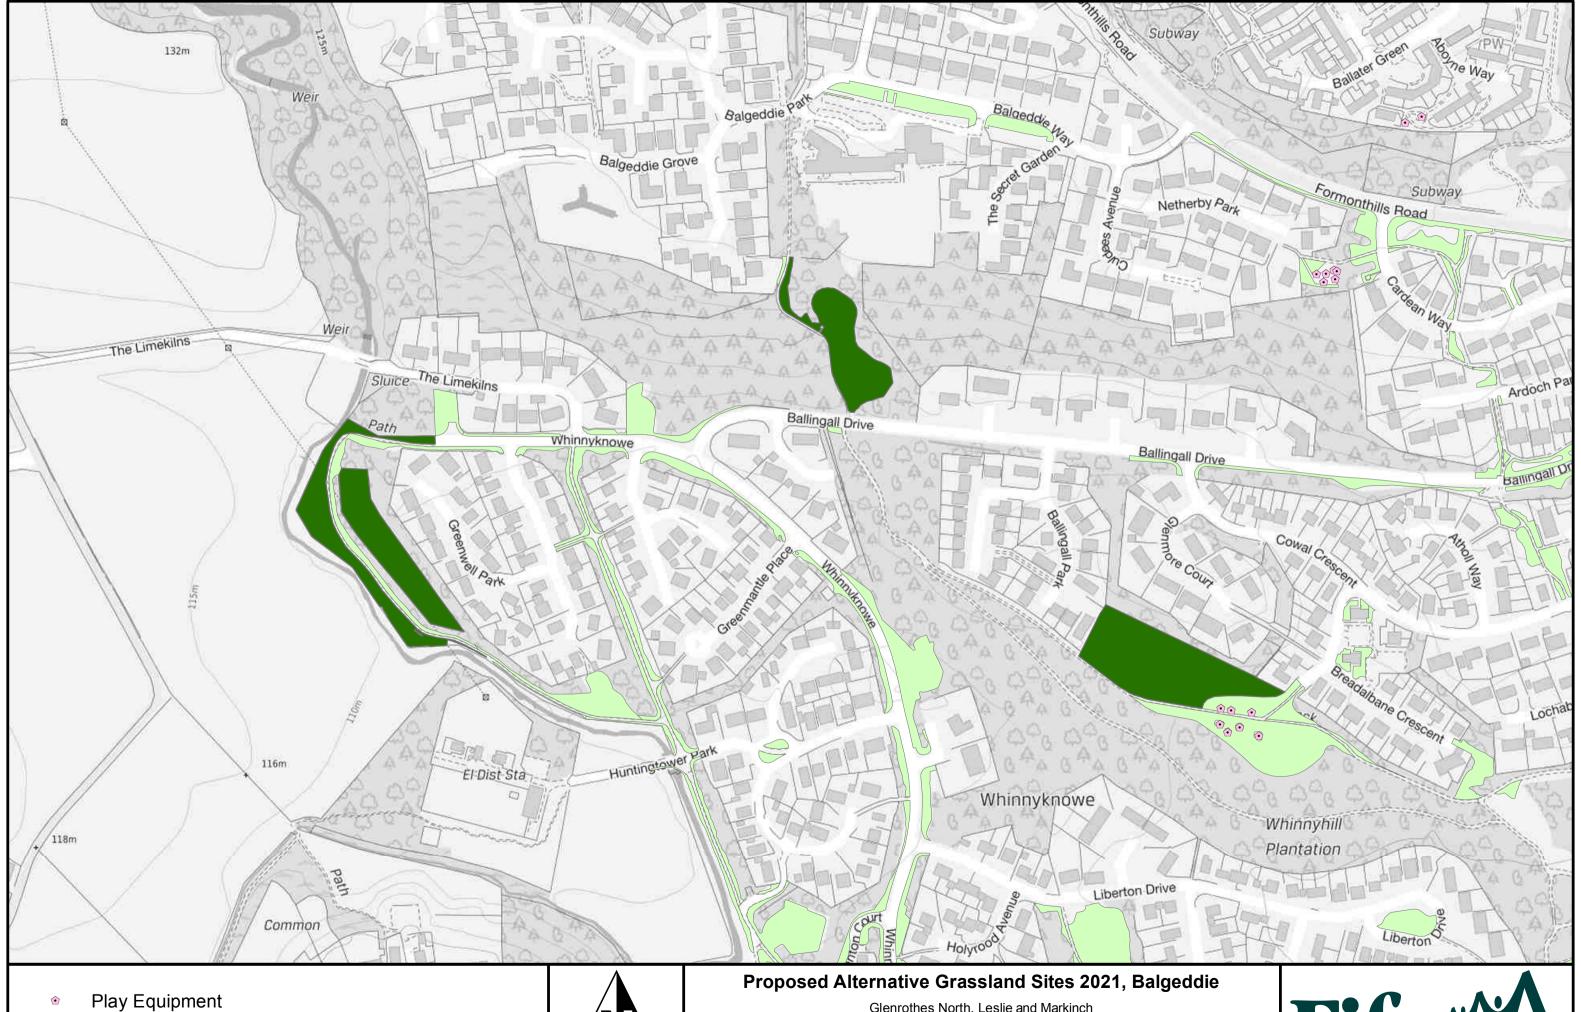

## **Alternative Grassland Sites**

C Penman Prepared by: Service:

**Grounds Maintenance Service** 

Alternative Grassland Opportunities Accepted Areas of Cut Grass/Standard Cut

Glenrothes North, Leslie and Markinch

Prepared by: C Penman Service:

**Grounds Maintenance Service** 

Alternative Grassland Opportunities Accepted Areas of Cut Grass/Standard Cut

Glenrothes North, Leslie and Markinch

C Penman Prepared by: Service:

**Grounds Maintenance Service** 

Alternative Grassland Opportunities Accepted Areas of Cut Grass/Standard Cut

**Scale:** 1:1,500

Service:

Prepared by: C Penman

**Grounds Maintenance Service** 