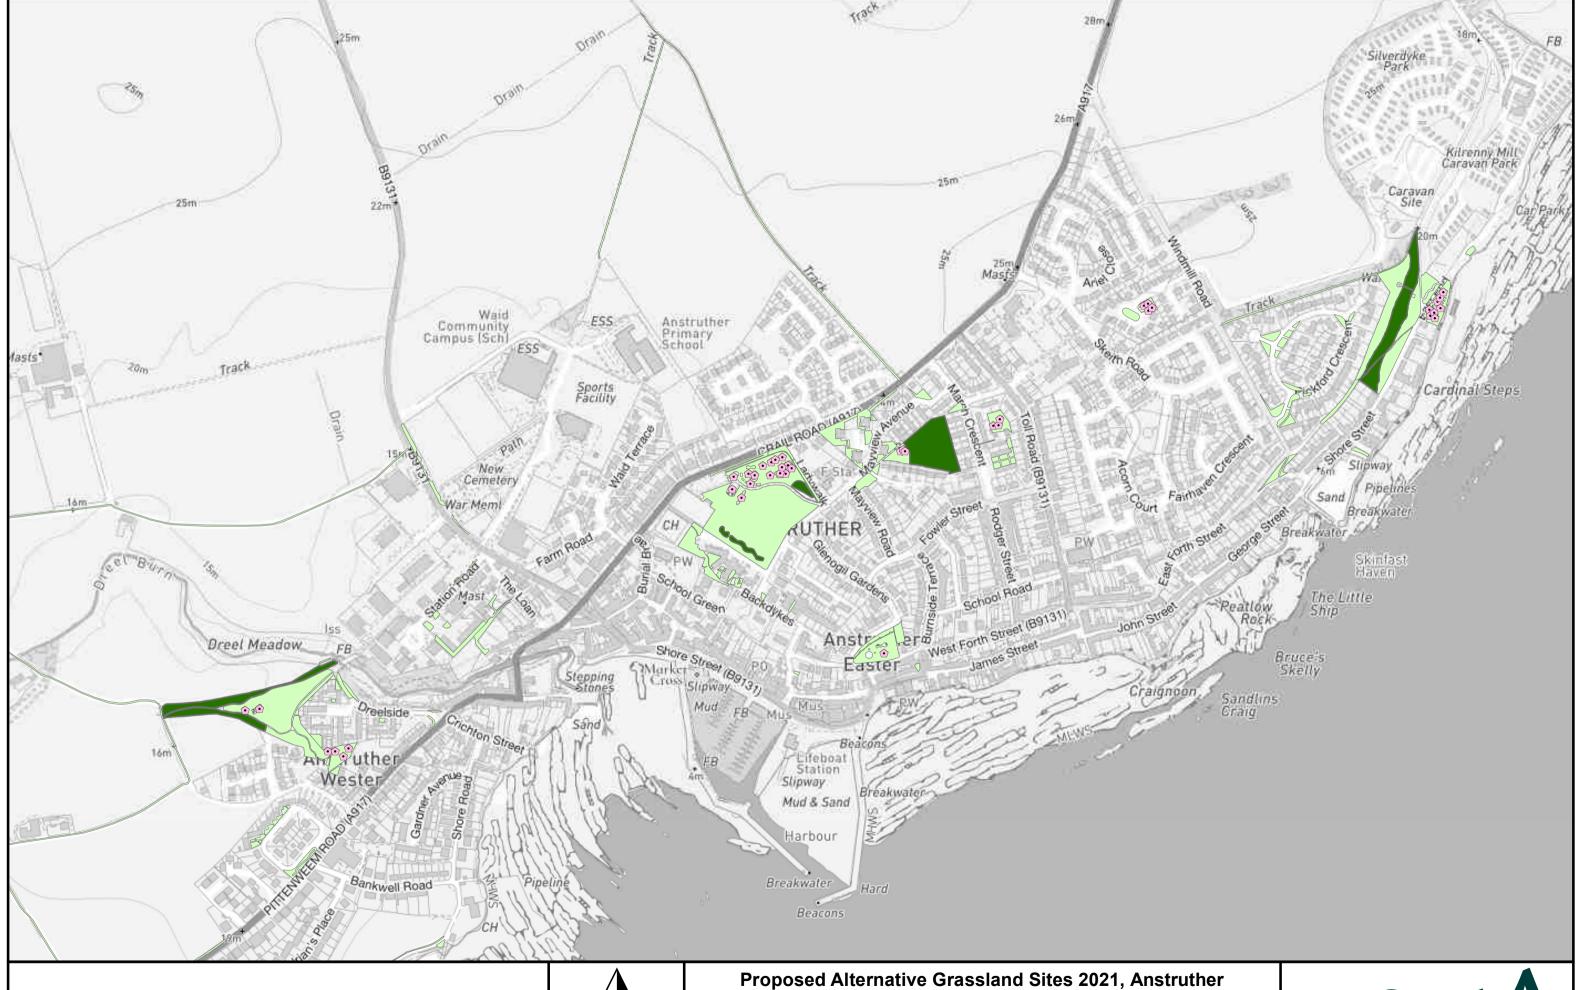

Alternative Grassland Opportunities Accepted Areas of Cut Grass/Standard Cut

East Neuk and Landward

Prepared by: C Penman Service:

**Grounds Maintenance Service** 

Play Equipment
 Alternative Grassland Opportunities Accepted
 Areas of Cut Grass/Standard Cut