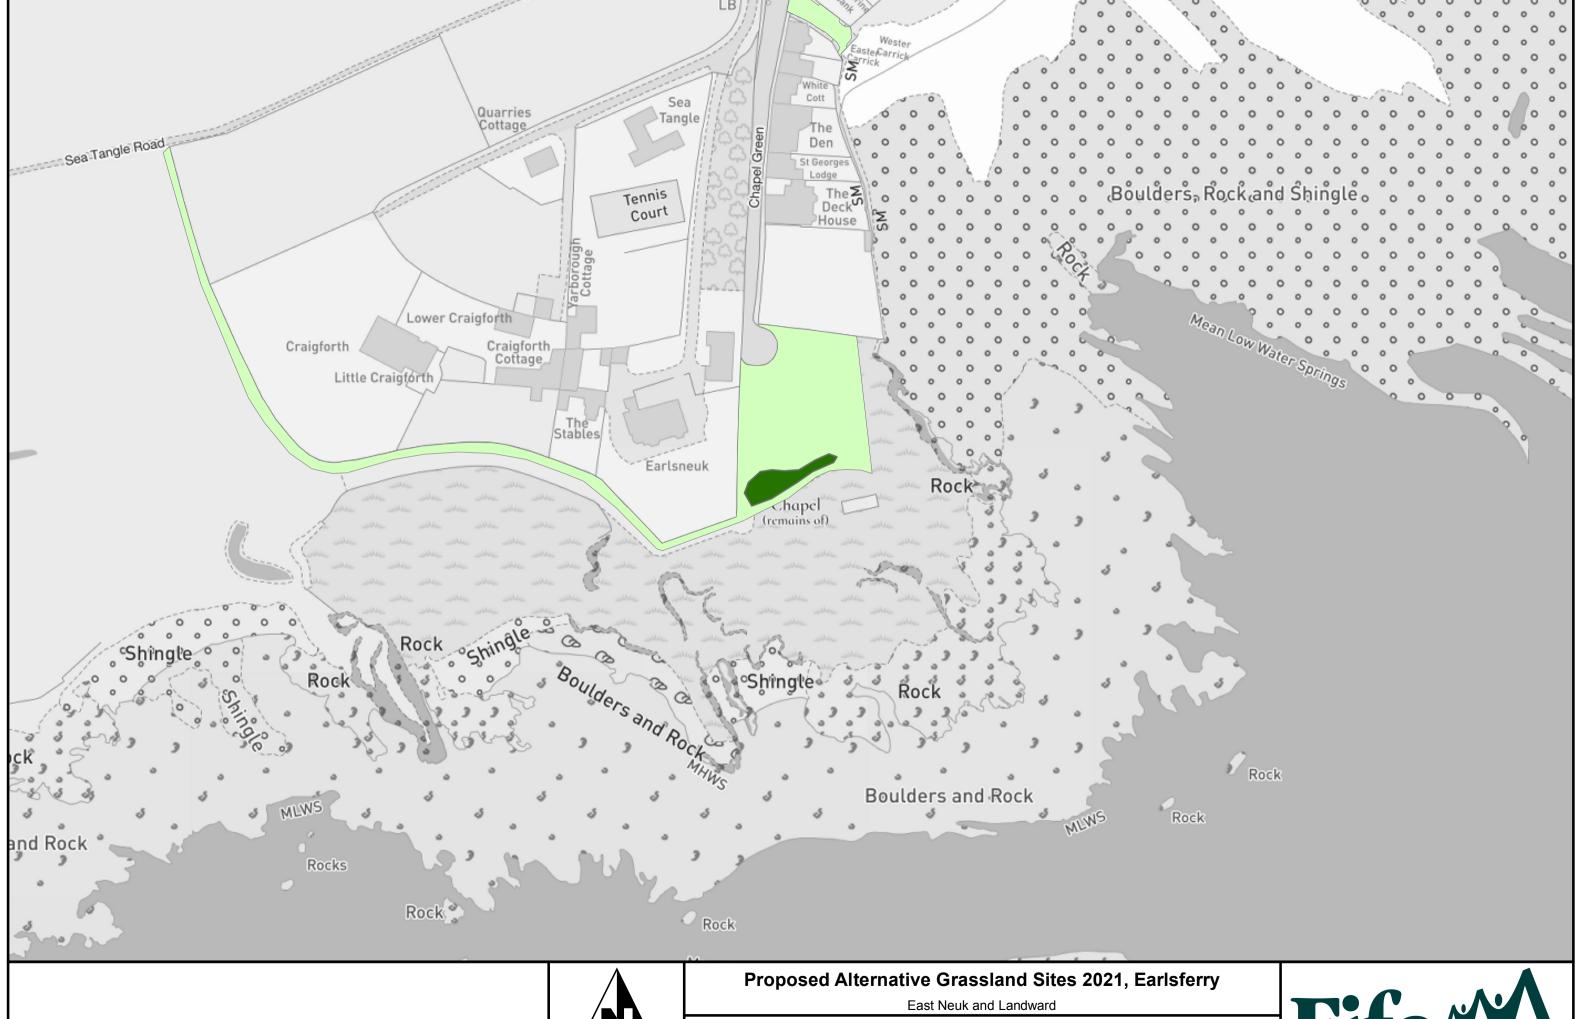

Alternative Grassland Opportunities Accepted Areas of Cut Grass/Standard Cut

East Neuk and Landward

Prepared by: C Penman Service:

**Grounds Maintenance Service** 

Play Equipment
 Alternative Grassland Opportunities Accepted
 Areas of Cut Grass/Standard Cut