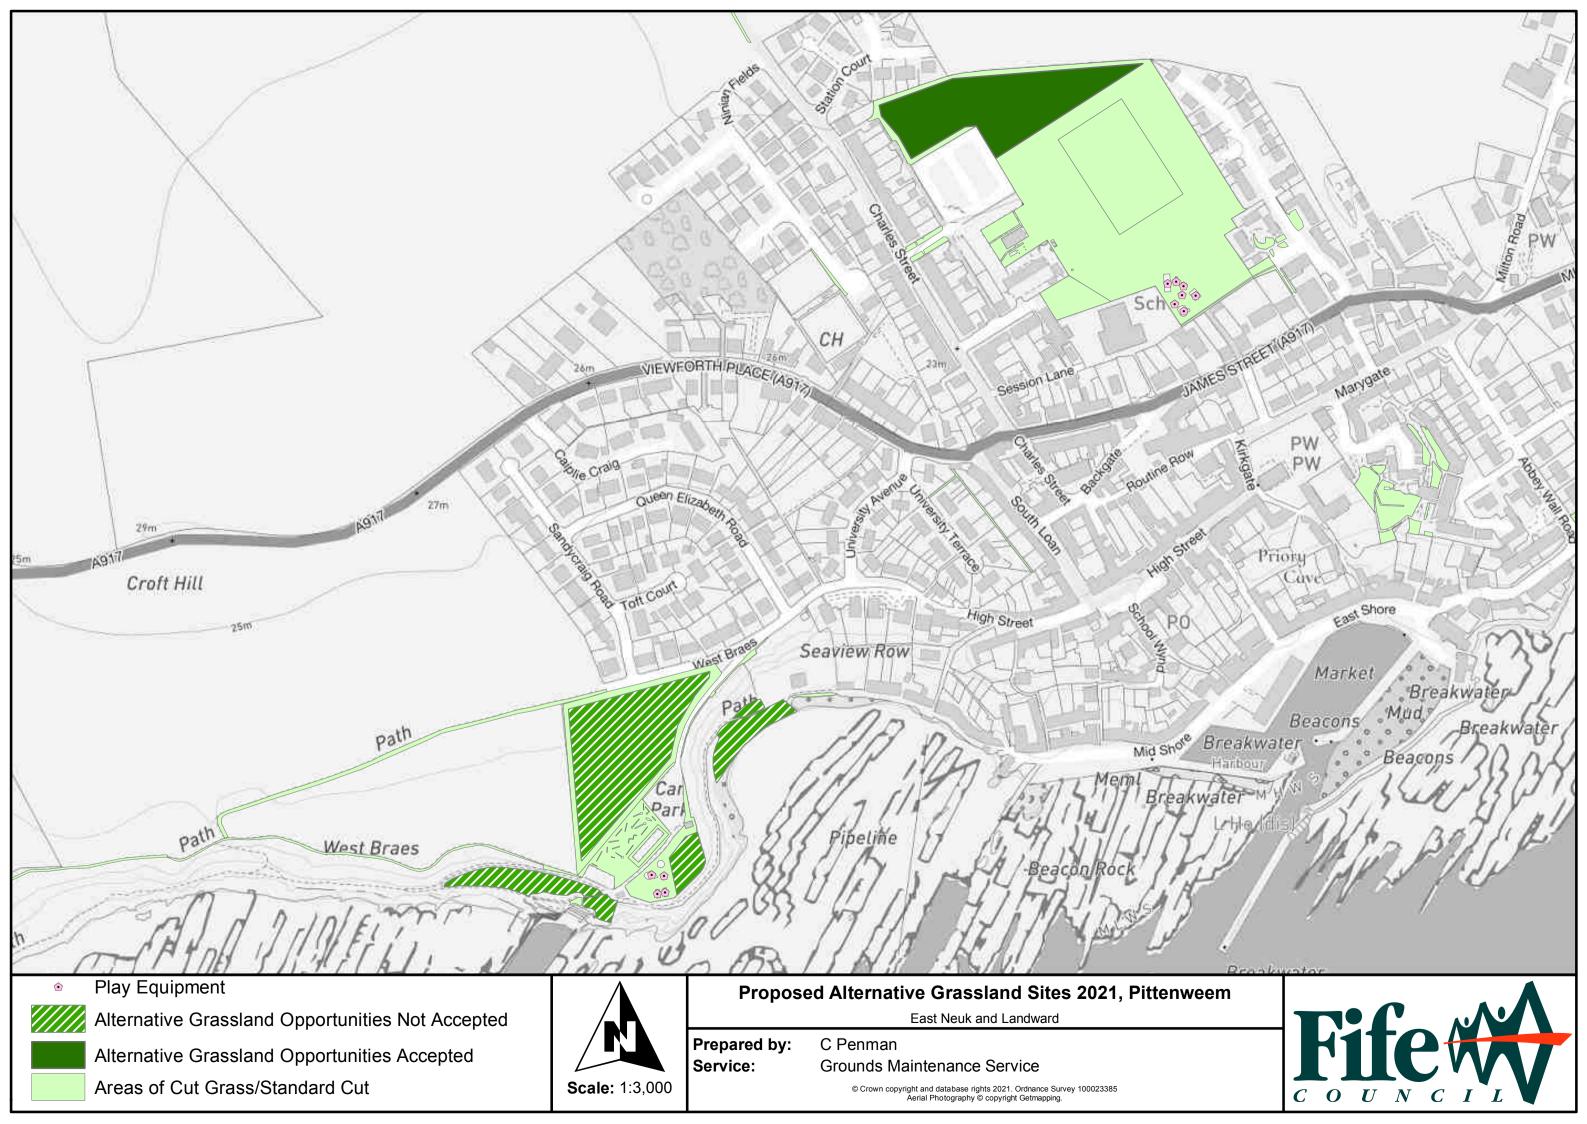

Alternative Grassland Opportunities Accepted Areas of Cut Grass/Standard Cut

East Neuk and Landward

Prepared by: C Penman Service:

**Grounds Maintenance Service** 

Play Equipment
 Alternative Grassland Opportunities Accepted
 Areas of Cut Grass/Standard Cut