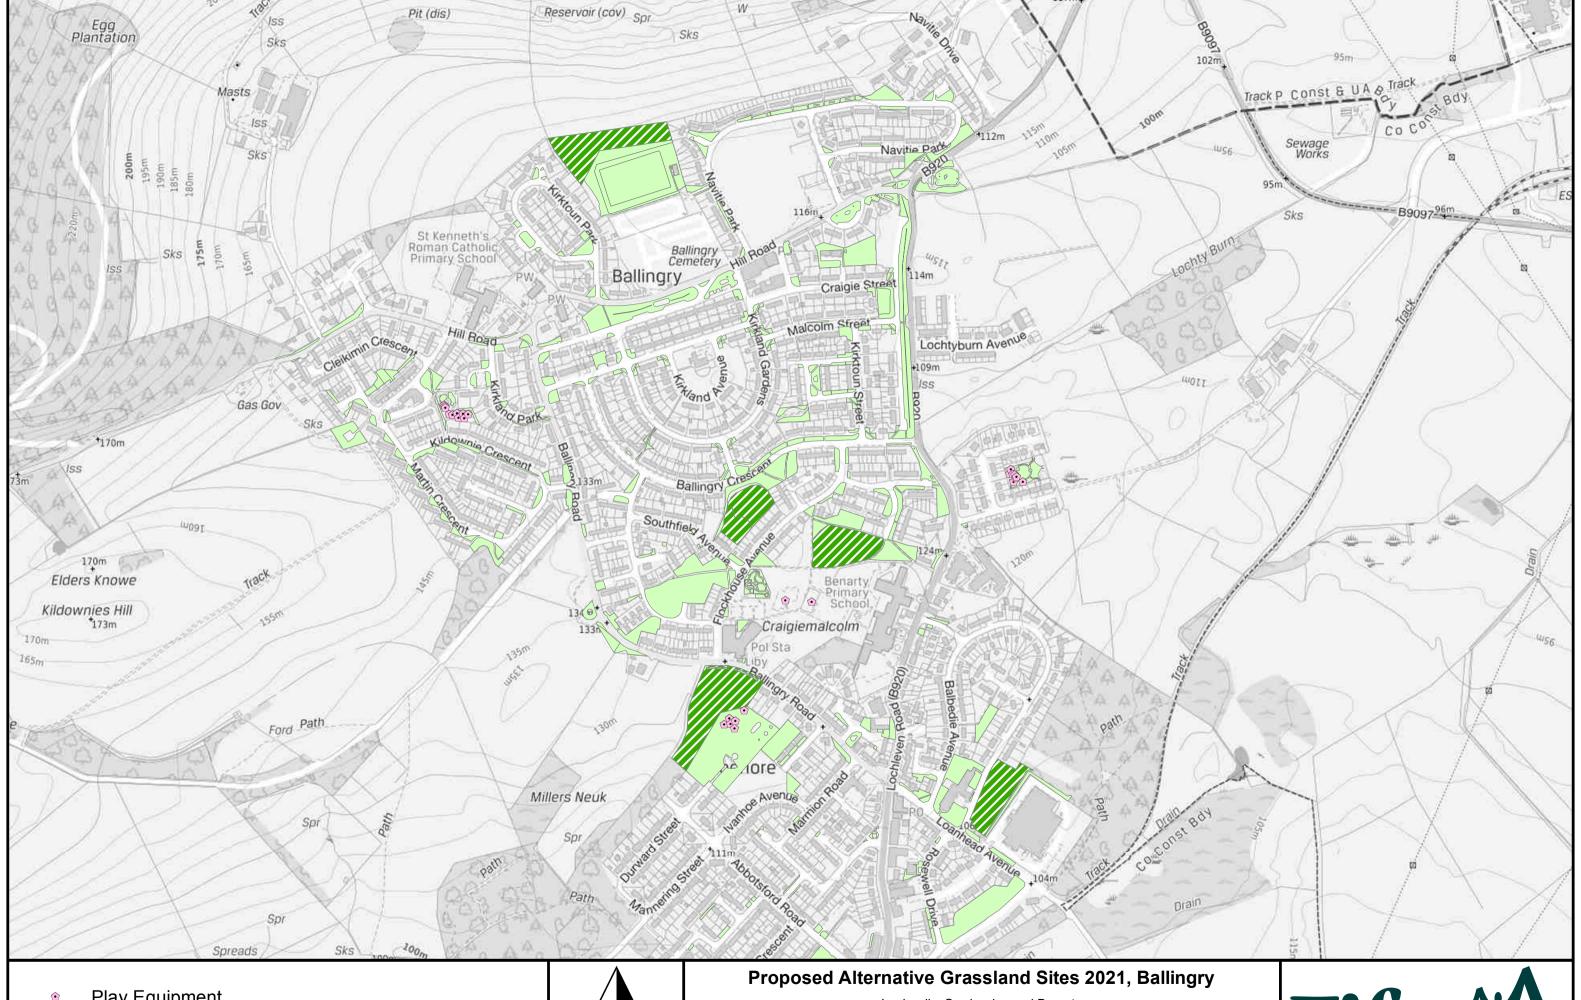

## **Alternative Grassland Sites**

Alternative Grassland Opportunities Not Accepted
Areas of Cut Grass/Standard Cut

Lochgelly, Cardenden and Benarty

**Prepared by:** C Penman **Service:** Grounds M

Grounds Maintenance Service

© Crown copyright and database rights 2021. Ordnance Survey 100023385 Aerial Photography © copyright Getmapping.

Alternative Grassland Opportunities Not Accepted Areas of Cut Grass/Standard Cut

Lochgelly, Cardenden and Benarty

**Prepared by:** C Penman **Service:** Grounds M

Grounds Maintenance Service

© Crown copyright and database rights 2021. Ordnance Survey 100023385 Aerial Photography © copyright Getmapping.

Alternative Grassland Opportunities Not Accepted Areas of Cut Grass/Standard Cut

Lochgelly, Cardenden and Benarty

Prepared by: C Penman Service:

**Grounds Maintenance Service** 

© Crown copyright and database rights 2021. Ordnance Survey 100023385 Aerial Photography © copyright Getmapping.