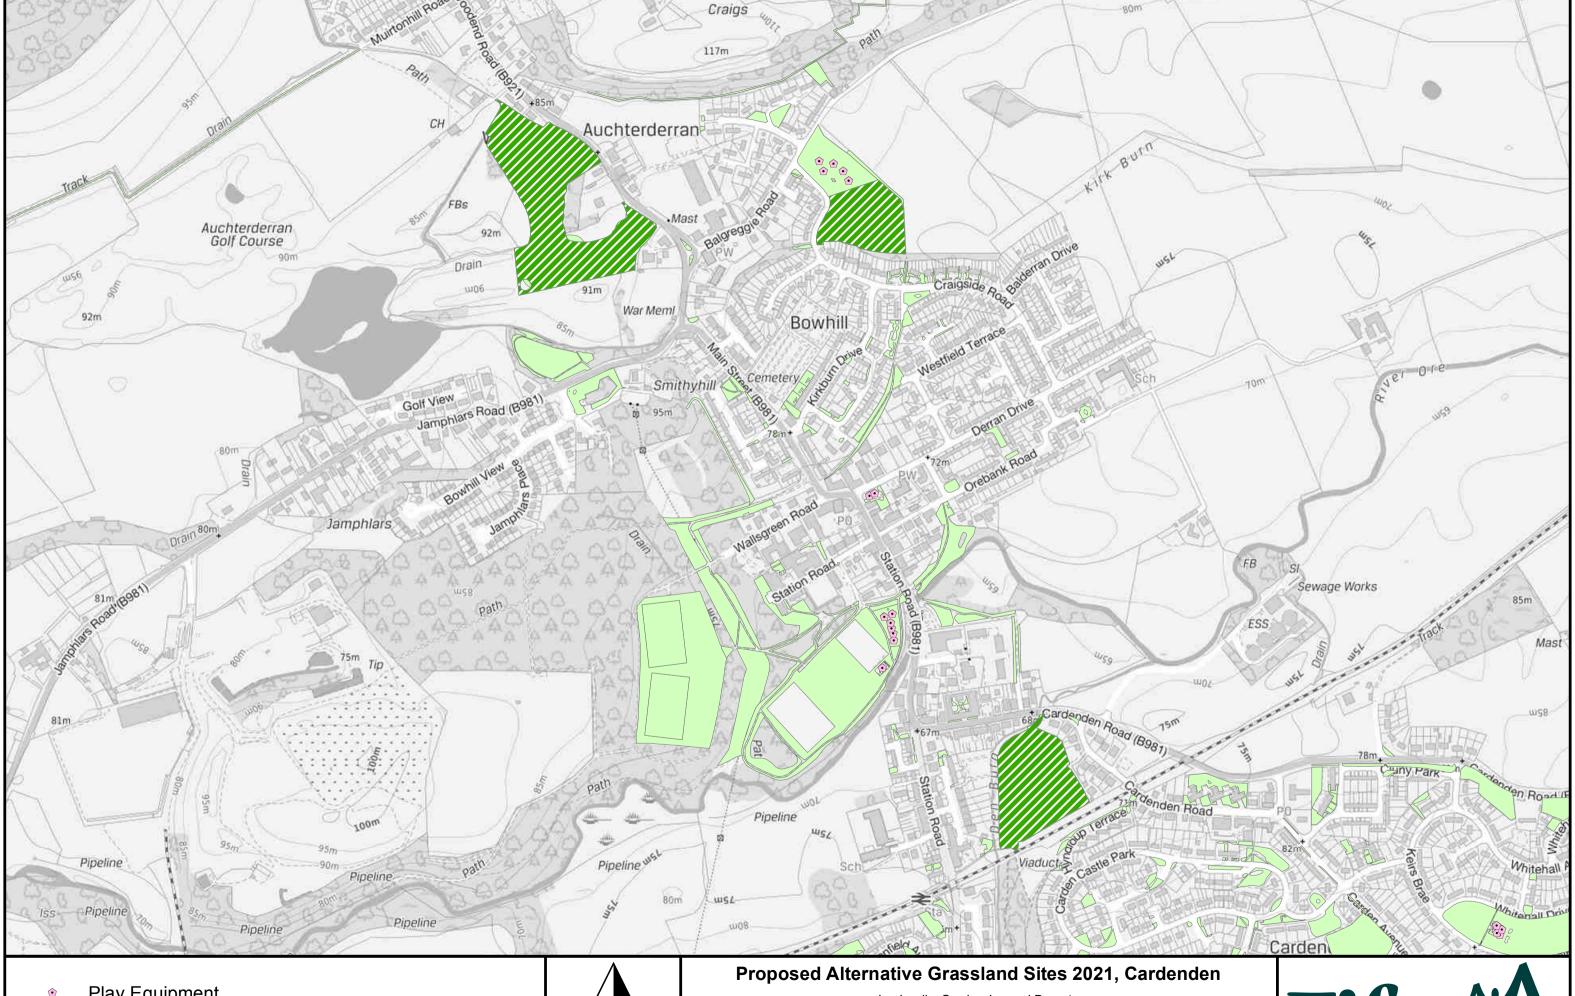

## **Alternative Grassland Sites**

Alternative Grassland Opportunities Not Accepted
Areas of Cut Grass/Standard Cut

Lochgelly, Cardenden and Benarty

**Prepared by:** C Penman **Service:** Grounds M

Grounds Maintenance Service

© Crown copyright and database rights 2021. Ordnance Survey 100023385 Aerial Photography © copyright Getmapping.

Alternative Grassland Opportunities Not Accepted Areas of Cut Grass/Standard Cut

Lochgelly, Cardenden and Benarty

**Prepared by:** C Penman **Service:** Grounds M

Grounds Maintenance Service

© Crown copyright and database rights 2021. Ordnance Survey 100023385 Aerial Photography © copyright Getmapping.

Alternative Grassland Opportunities Not Accepted Areas of Cut Grass/Standard Cut

Lochgelly, Cardenden and Benarty

Prepared by: C Penman Service:

**Grounds Maintenance Service** 

© Crown copyright and database rights 2021. Ordnance Survey 100023385 Aerial Photography © copyright Getmapping.